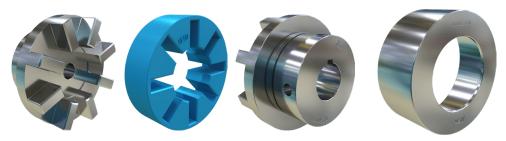

## **METAL DETECTABLE INSERT**

#### INSERT

## STAINLESS STEEL COVER

Go-Flex® GF20SS-CVR Coupling Size 10 to 120 Cover Type SS Standard Duty (Stainless Steel) Cover

- Metal Detectable
- Color: Light Blue
- Operational temperature range of -60°F to 212°F (-50°C to 100°C)
- Single split insert creates ease of installation and maintenance