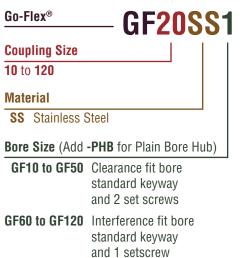

## GO-Flex® **GF20FG-INS**

Coupling Size

### Insert Type

FG Food Grade Metal Detectable (Light Blue)